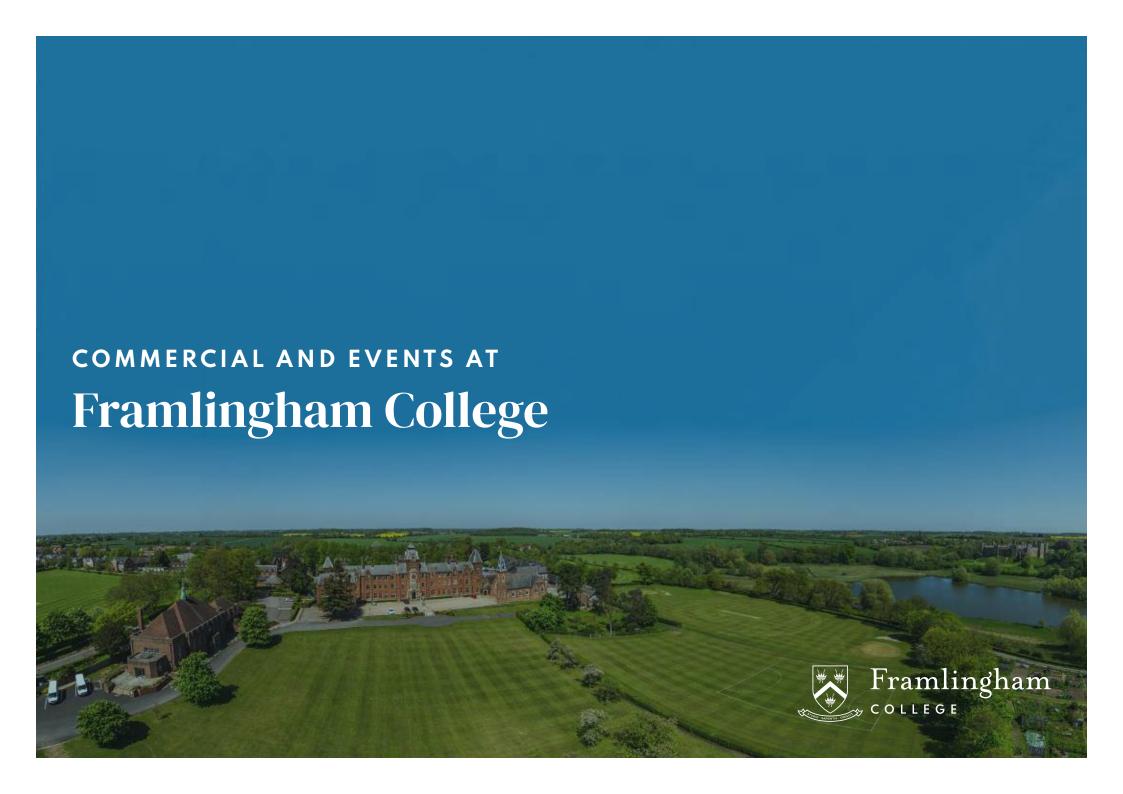

FRAMLINGHAM COLLEGE IS A VIBRANT BOARDING AND DAY SCHOOL
FOR CHILDREN AGED 3 TO 18, SET IN THE TRANQUIL
BEAUTY OF RURAL SUFFOLK

NORWICH

BURY

ST EDMUNDS

CAMBRIDGE

IPSWICH

LONDON

Framlingham College is split across two sites four miles apart. The Prep School is situated in 28 acres of stunning green space at Brandeston Hall, Brandeston. The Senior School is located in the small market town of Framlingham and overlooks the infamous 12th century Framlingham Castle and mere.