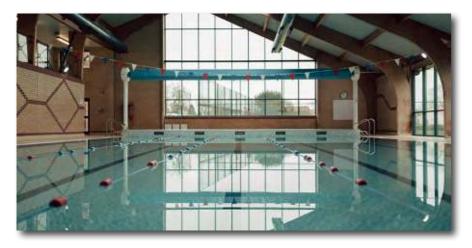

## OUTDOOR SPACES, SPORTING EVENTS & SPORTS CENTRE

Nestled within 113 acres of landscaped and beautifully kept grounds across our two sites, Framlingham College can host both outside events and specific sporting occasions and tournaments. We are also home to two astroturf pitches for hockey and tennis, hard tennis courts, squash courts and our own multifunctional Sports Centre boasting a 20m indoor heated swimming pool, four-court sports hall, and fully-equipped gym, including cardio and weights room. With an array of outdoor and sporting facilities, accompanied by our modern Fowler Pavilion hospitality space, we can ensure we meet every one of your event needs.