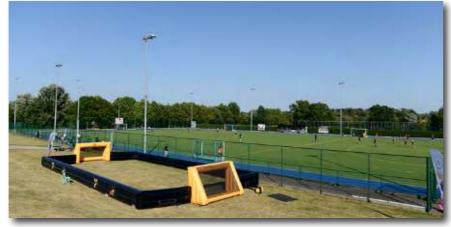

## OUTDOOR SPACES, SPORTING EVENTS & SPORTS CENTRE

Nestled within 113 acres of landscaped and beautifully kept grounds across our two sites, Framlingham College can host both outside events and specific sporting occasions and tournaments. We are also home to two astroturf pitches for hockey and tennis, hard tennis courts, squash courts and our own multifunctional Sports Centre boasting a 20m indoor heated swimming pool, four-court sports hall, and fully-equipped gym, including cardio and weights room. With an array of outdoor and sporting facilities, accompanied by our modern Fowler Pavilion hospitality space, we can ensure we meet every one of your event needs.