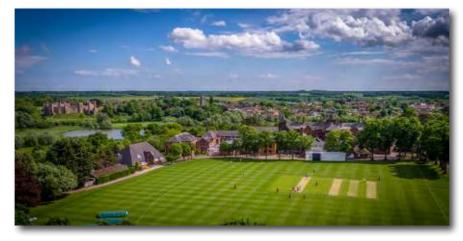

## OUTDOOR SPACES, SPORTING EVENTS & SPORTS CENTRE

Nestled within 113 acres of landscaped and beautifully kept grounds across our two sites, Framlingham College can host both outside events and specific sporting occasions and tournaments. We are also home to two astroturf pitches for hockey and tennis, hard tennis courts, squash courts and our own multifunctional Sports Centre boasting a 20m indoor heated swimming pool, four-court sports hall, and fully-equipped gym, including cardio and weights room. With an array of outdoor and sporting facilities, accompanied by our modern Fowler Pavilion hospitality space, we can ensure we meet every one of your event needs.